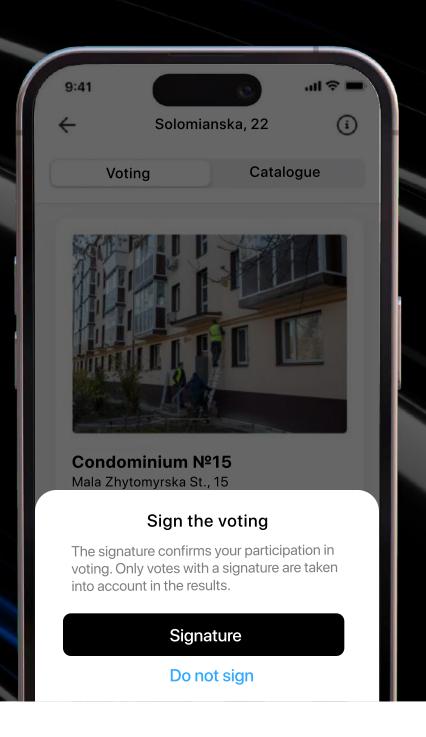

#### for the condominium members

condominium catalogue

e-votings and results meetings reminder signatures of survey letters through Diia

### CONDOMINIUM VOTING

tool for convenient interaction with the city helping residents to have a helicopter view of the vital city life spheres