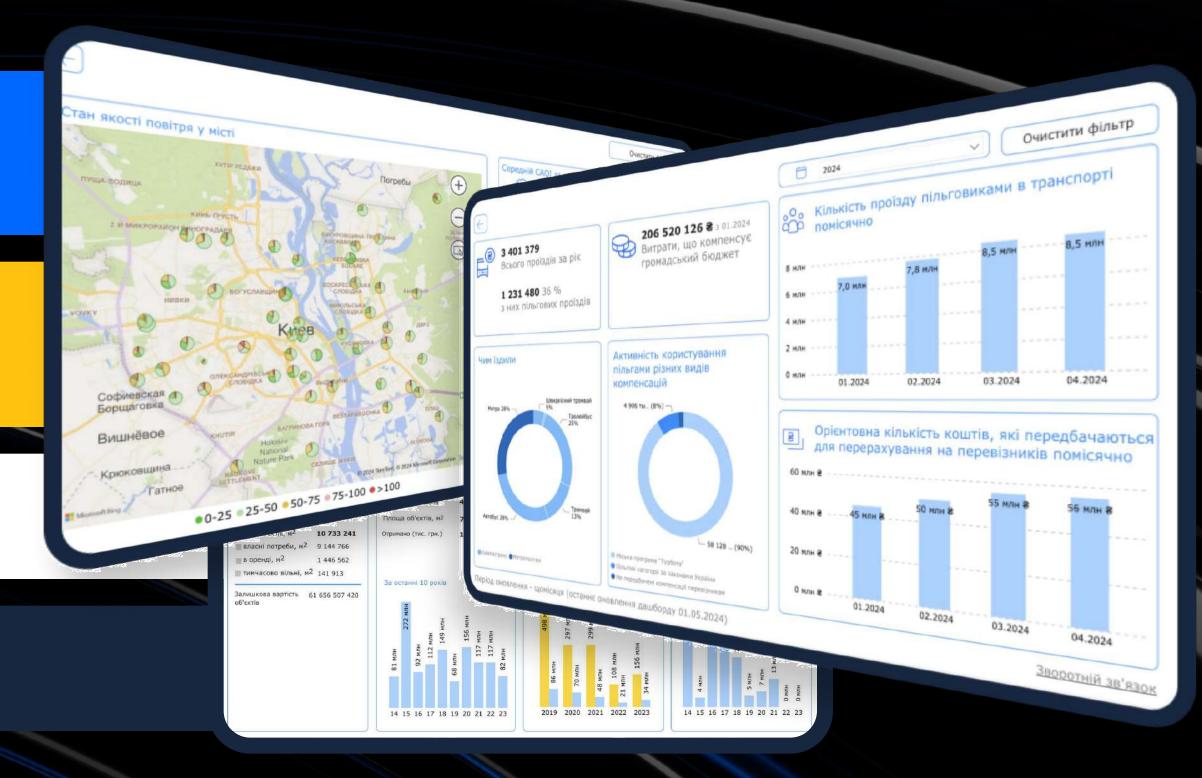

### CITY DASH BOARDS

visualization of data in a convenient and understandable format

a tool of transparency, openness and information barrierlessness

access to up-to-date data on various spheres of city life

involvement of citizens in the life of the capital