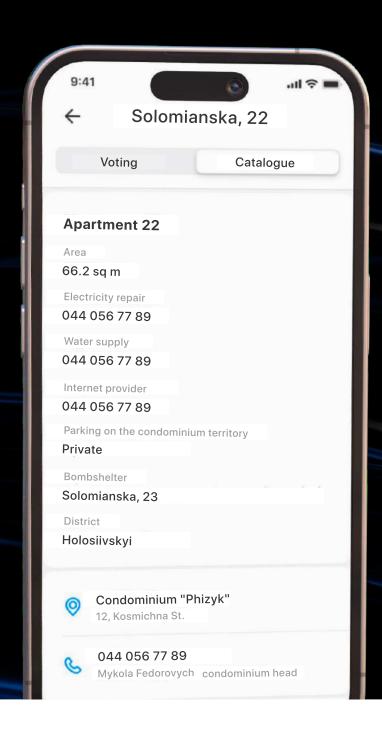

#### Keeping a register of condominium members

Automatic determination of the members' vote share

#### for the condominium members

condominium catalogue

e-votings and results meetings reminder signatures of survey letters through Diia