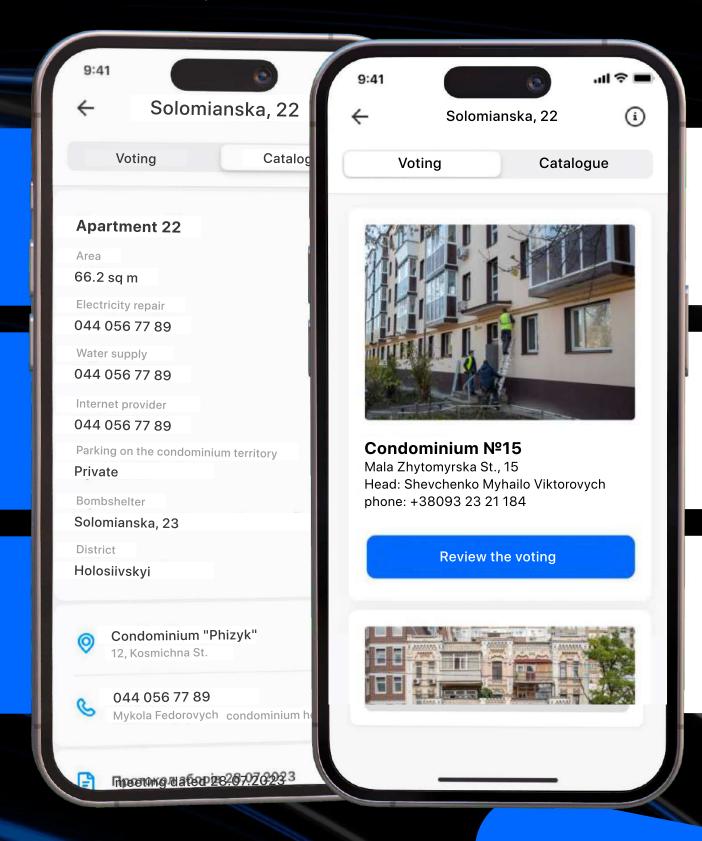

#### FUNCTIONALITY

for the heads of the condominium

#### Keeping a register of condominium members

Automatic determination of the members' vote share

#### for the condominium members

condominium catalogue

e-votings and results meetings reminder signatures of survey letters through Diia

### CONDOMINIUM VOTING

tool for convenient interaction with the city helping residents to have a helicopter view of the vital city life spheres