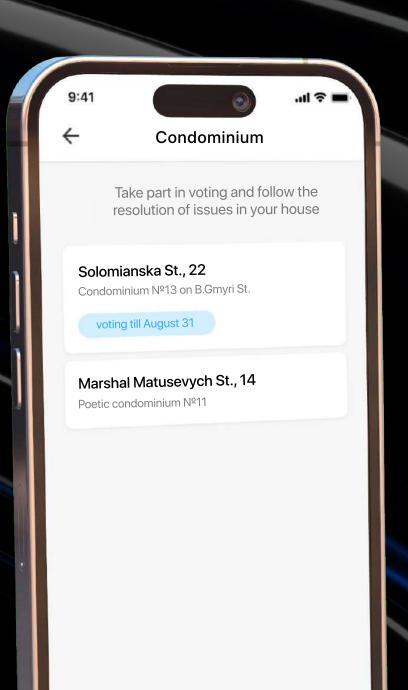

#### CONDOMINIUM VOTINGS

~1500 condominiums

~2500000 condominium members

- danger to gather people at the same place and time
- constant blackouts

many internally displaced persons

direct and transparent decision-making tool

#### for the condominium members

condominium catalogue

e-votings and results meetings reminder signatures of survey letters through Diia

### CONDOMINIUM VOTING

tool for convenient interaction with the city helping residents to have a helicopter view of the vital city life spheres