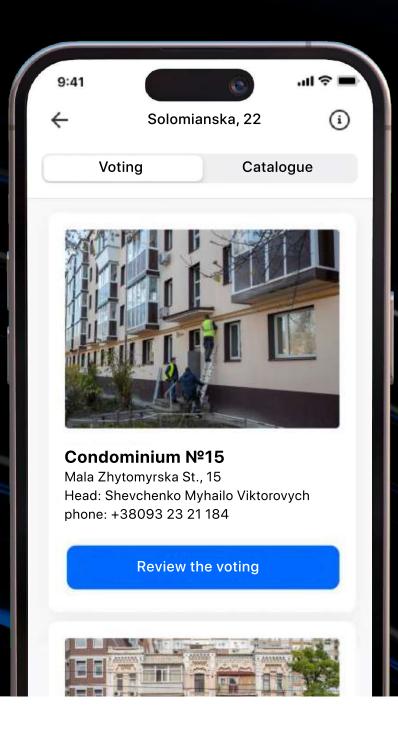

#### CONDOMINIUM VOTINGS

~1500 condominiums

~2500000 condominium members

- danger to gather people at the same place and time
- constant blackouts

many internally displaced persons

direct and transparent decision-making tool

#### FUNCTIONALITY

for the heads of the condominium

#### Keeping a register of condominium members

Automatic determination of the members' vote share

#### Voting

A tool for condominium members voting and meeting the residents' needs

#### Creating meeting reminders

Reports on condominium members received the meeting information

#### Arrangement of documents

Generation of reports, survey sheets, protocols with voting results