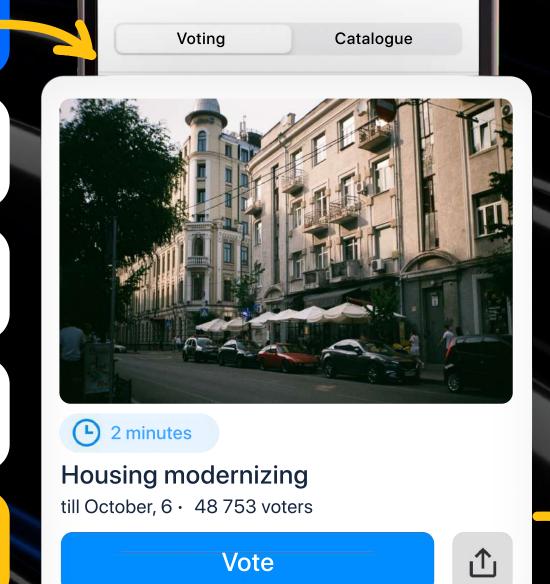

#### Voting

A tool for condominium members voting and meeting the residents' needs

### CONDOMINIUM VOTING

tool for convenient interaction with the city helping residents to have a helicopter view of the vital city life spheres